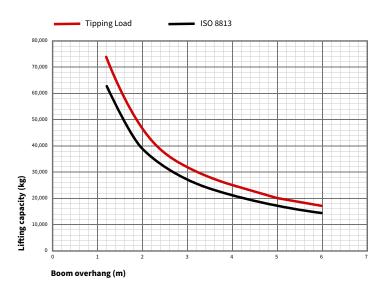

km/h)                   |
| Operator protection               | Roll-bar ROPS-FOPS                 |
| Maximum load capacity             | 70 ton                             |
| Winches maximum speed             | 262 ft/min (80 m/min)              |
| Ropes                             | 19 mm diameter                     |
| Standard arm                      | 23 ft (7 m)                        |
| Track shoes width                 | 28 in (71 cm)                      |
| Track length                      | 14.5 in (37 cm)                    |
| Maximum capacity                  | 13 US gal/min (50 L/min)           |
| Gradent tolerances (longitudinal) | 30°                                |
| Gradent tolerances (cross slope)  | 15°                                |

## **Lifting Chart**



#### Dimensions





#### 800.383.2666 | sales@superiormftg.com | superiormftg.com

Weights and dimensions are approximate. All information is subject to change without notice.SUPERIOR Manufacturing is a trademarks of Worldwide Machinery. All other trademarks are the property of their respective owners. All rights reserved.

WORLDWIDE MACHINERY Exclusive Distributor of SUPERIOR Manufacturing