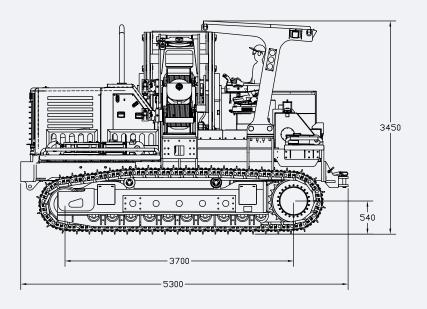

|
| Operator protection               | Roll-bar ROPS-FOPS                 |
| Maximum load capacity             | 70 ton                             |
| Winches maximum speed             | 262 ft/min (80 m/min)              |
| Ropes                             | 19 mm diameter                     |
| Standard arm                      | 23 ft (7 m)                        |
| Track shoes width                 | 28 in (71 cm)                      |
| Track length                      | 14.5 in (37 cm)                    |
| Maximum capacity                  | 13 US gal/min (50 L/min)           |
| Gradent tolerances (longitudinal) | 30°                                |
| Gradent tolerances (cross slope)  | 15°                                |

## **Lifting Chart**



#### Dimensions





#### 800.383.2666 | sales@superiormftg.com | superiormftg.com

Weights and dimensions are approximate. All information is subject to change without notice.SUPERIOR Manufacturing is a trademarks of Worldwide Machinery. All other trademarks are the property of their respective owners. All rights reserved.

WORLDWIDE MACHINERY Exclusive Distributor of SUPERIOR Manufacturing