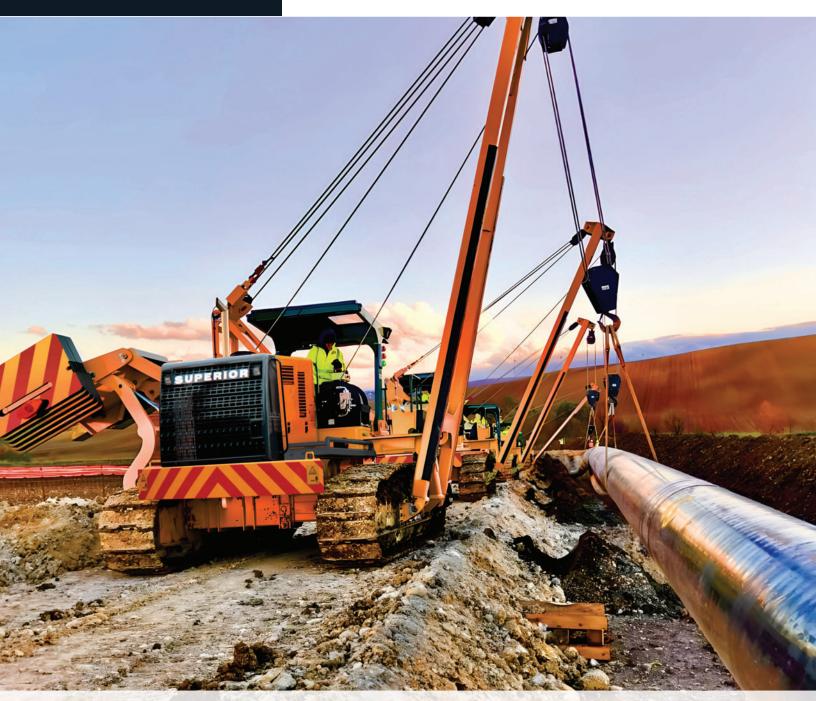

# The SX-70VG

The SX-70VG has an undercarriage variable gauge to facilitate transport and provide improved stability. The seat rotates along with all the controls thus improving comfort and visibility for the operator.

The machine is equipped with ROPS protection, in which a closed cab with wide visibility, heating, and air conditioning can be mounted. The anti-tipping system processes the position of the counterweight, adjusting the relative lifting capacity, showed on a 12" display.

# pipelayers **SX-70VG**