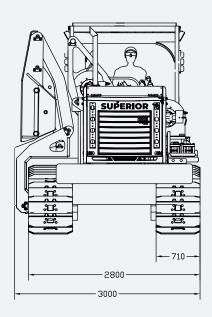

|
| Operator protection               | Roll-bar ROPS-FOPS                 |
| Maximum load capacity             | 70 ton                             |
| Winches maximum speed             | 262 ft/min (80 m/min)              |
| Ropes                             | 19 mm diameter                     |
| Standard arm                      | 23 ft (7 m)                        |
| Track shoes width                 | 28 in (71 cm)                      |
| Track length                      | 14.5 in (37 cm)                    |
| Maximum capacity                  | 13 US gal/min (50 L/min)           |
| Gradent tolerances (longitudinal) | 30°                                |
| Gradent tolerances (cross slope)  | 15°                                |

## **Lifting Chart**



#### Dimensions





#### 800.383.2666 | sales@superiormftg.com | superiormftg.com

Weights and dimensions are approximate. All information is subject to change without notice.SUPERIOR Manufacturing is a trademarks of Worldwide Machinery. All other trademarks are the property of their respective owners. All rights reserved.

WORLDWIDE MACHINERY Exclusive Distributor of SUPERIOR Manufacturing